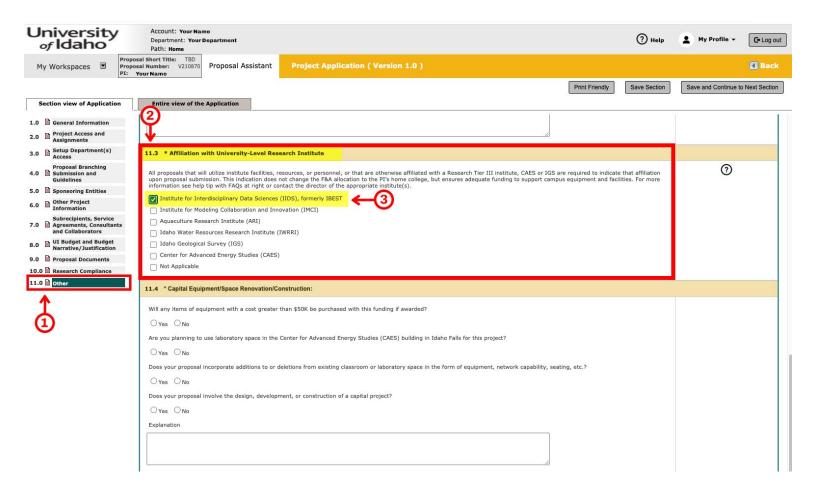

## Instructions

When creating a new proposal in VERAS, proceed through the application until you get to section 11.0 "Other" (1). On item 11.3 "Affiliation with University-Level Research Institute" (2), check the box for "Institute for Interdisciplinary Data Sciences (IIDS), formerly IBEST" (3).